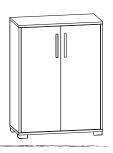

### **GENERAL VIEW**

| NO | PART CODE | PIECE | LENGHT | WIDHT | THICKNESS |
|----|-----------|-------|--------|-------|-----------|
| 1  | 02292.01  | 1     | 720    | 350   | 18        |
| 2  | 02292.02  | 1     | 720    | 350   | 18        |
| 3  | 02292.03  | 2     | 900    | 350   | 18        |
| 4  | 02292.04  | 1     | 683    | 330   | 18        |
| 5  | 02292.05  | 3     | 683    | 330   | 8         |
| 6  | 02292.06  | 1     | 894    | 338   | 18        |
| 7  | 02292.07  | 1     | 894    | 338   | 18        |
| 8  | 02292.08  | 2     | 934    | 359   | 3         |