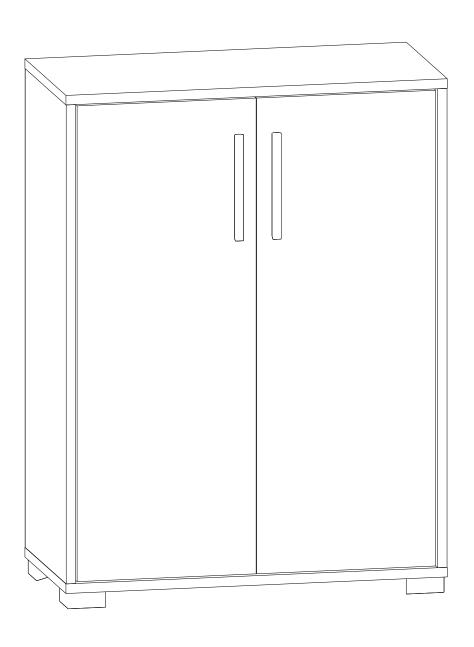

### **GENERAL VIEW**

| NO | PART CODE | PIECE | LENGHT | WIDHT | THICKNESS |
|----|-----------|-------|--------|-------|-----------|
| 1  | 02292.01  | 1     | 720    | 350   | 18        |
| 2  | 02292.02  | 1     | 720    | 350   | 18        |
| 3  | 02292.03  | 2     | 900    | 350   | 18        |
| 4  | 02292.04  | 1     | 683    | 330   | 18        |
| 5  | 02292.05  | 3     | 683    | 330   | 8         |
| 6  | 02292.06  | 1     | 894    | 338   | 18        |
| 7  | 02292.07  | 1     | 894    | 338   | 18        |
| 8  | 02292.08  | 2     | 934    | 359   | 3         |