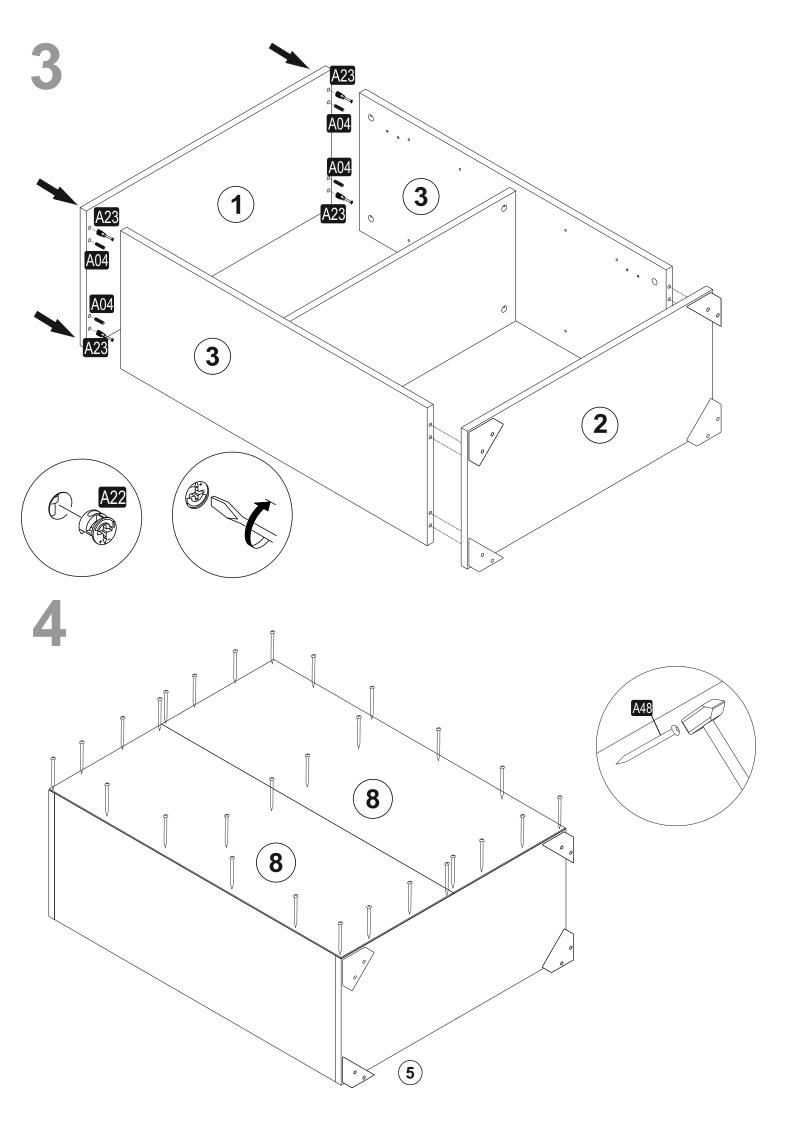

# **ATTENTION!!**

Minifix is the main connection material used in products. Before starting assembly, please check the drawings below.