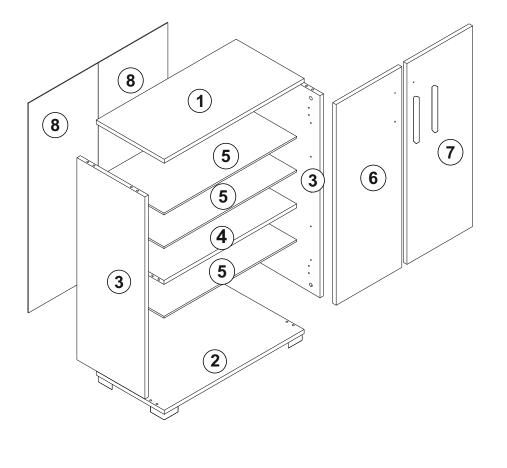

### **GENERAL VIEW**

| NO | PART CODE | PIECE | LENGHT | WIDHT | THICKNESS |
|----|-----------|-------|--------|-------|-----------|
| 1  | 02292.01  | 1     | 720    | 350   | 18        |
| 2  | 02292.02  | 1     | 720    | 350   | 18        |
| 3  | 02292.03  | 2     | 900    | 350   | 18        |
| 4  | 02292.04  | 1     | 683    | 330   | 18        |
| 5  | 02292.05  | 3     | 683    | 330   | 8         |
| 6  | 02292.06  | 1     | 894    | 338   | 18        |
| 7  | 02292.07  | 1     | 894    | 338   | 18        |
| 8  | 02292.08  | 2     | 934    | 359   | 3         |