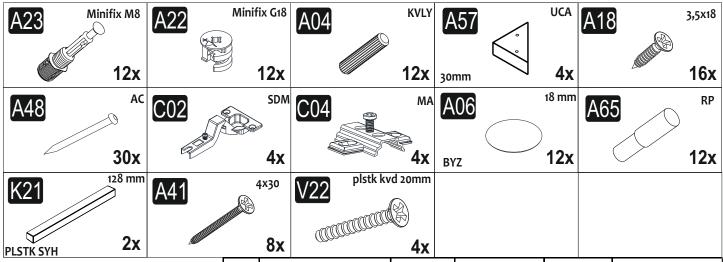

clean all the components with a damp cloth.
Also for usual cleaning, this will be enough.



Although all the products are produced and packed carefully, sometimes happen that some component is damaged during the transportation. In such a case please check the missing or damaged part and do not hesitate to contact us. You can send e-mail to info@minarmobilya.com or reach us at 0090 286 316 92 39



Do not use your furniture for out of purposes. If you would like to use it, please contact us for further questions.

Do not directly contact your furniture with excessive heat, cold and humidity because the product can be affected..

# **ATTENTION!!**

Minifix is the main connection material used in products. Before starting assembly, please check the drawings below.



## **ACCESSORY LIST**



### **GENERAL VIEW**

| NO | PART CODE | PIECE | LENGHT | WIDHT | THICKNESS |
|----|-----------|-------|--------|-------|-----------|
| 1  | 02292.01  | 1     | 720    | 350   | 18        |
| 2  | 02292.02  | 1     | 720    | 350   | 18        |
| 3  | 02292.03  | 2     | 900    | 350   | 18        |
| 4  | 02292.04  | 1     | 683    | 330   | 18        |
| 5  | 02292.05  | 3     | 683    | 330   | 8         |
| 6  | 02292.06  | 1     | 894    | 338   | 18        |
| 7  | 02292.07  | 1     | 894    | 338   | 18        |
| 8  | 02292.08  | 2     | 934    | 359   | 3         |