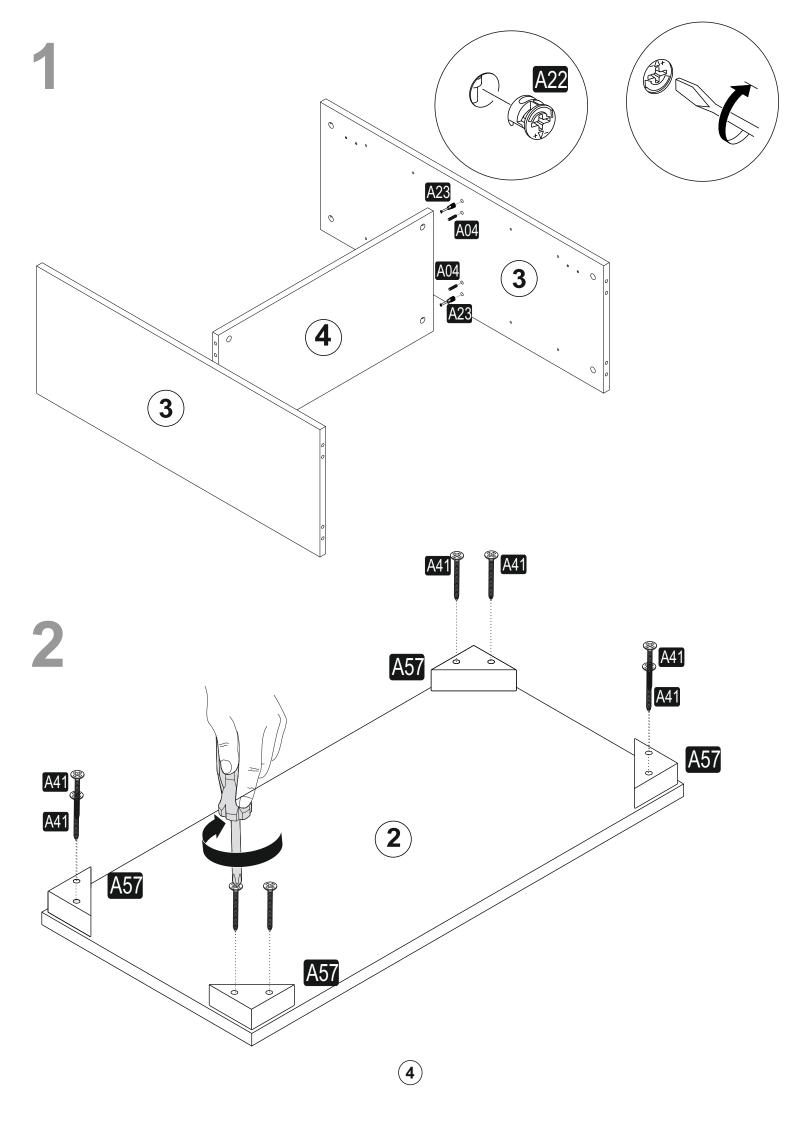

# **ATTENTION!!**

Minifix is the main connection material used in products. Before starting assembly, please check the drawings below.