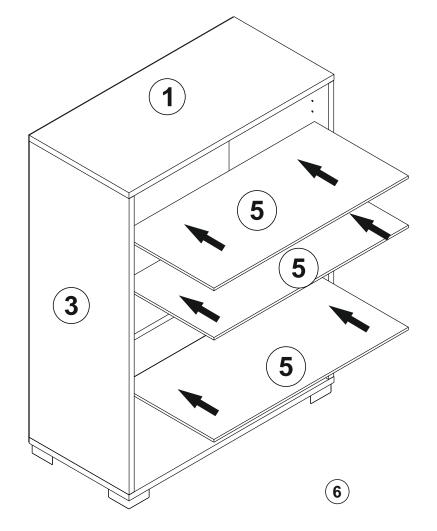

### **GENERAL VIEW**

| NO | PART CODE | PIECE | LENGHT | WIDHT | THICKNESS |
|----|-----------|-------|--------|-------|-----------|
| 1  | 02292.01  | 1     | 720    | 350   | 18        |
| 2  | 02292.02  | 1     | 720    | 350   | 18        |
| 3  | 02292.03  | 2     | 900    | 350   | 18        |
| 4  | 02292.04  | 1     | 683    | 330   | 18        |
| 5  | 02292.05  | 3     | 683    | 330   | 8         |
| 6  | 02292.06  | 1     | 894    | 338   | 18        |
| 7  | 02292.07  | 1     | 894    | 338   | 18        |
| 8  | 02292.08  | 2     | 934    | 359   | 3         |