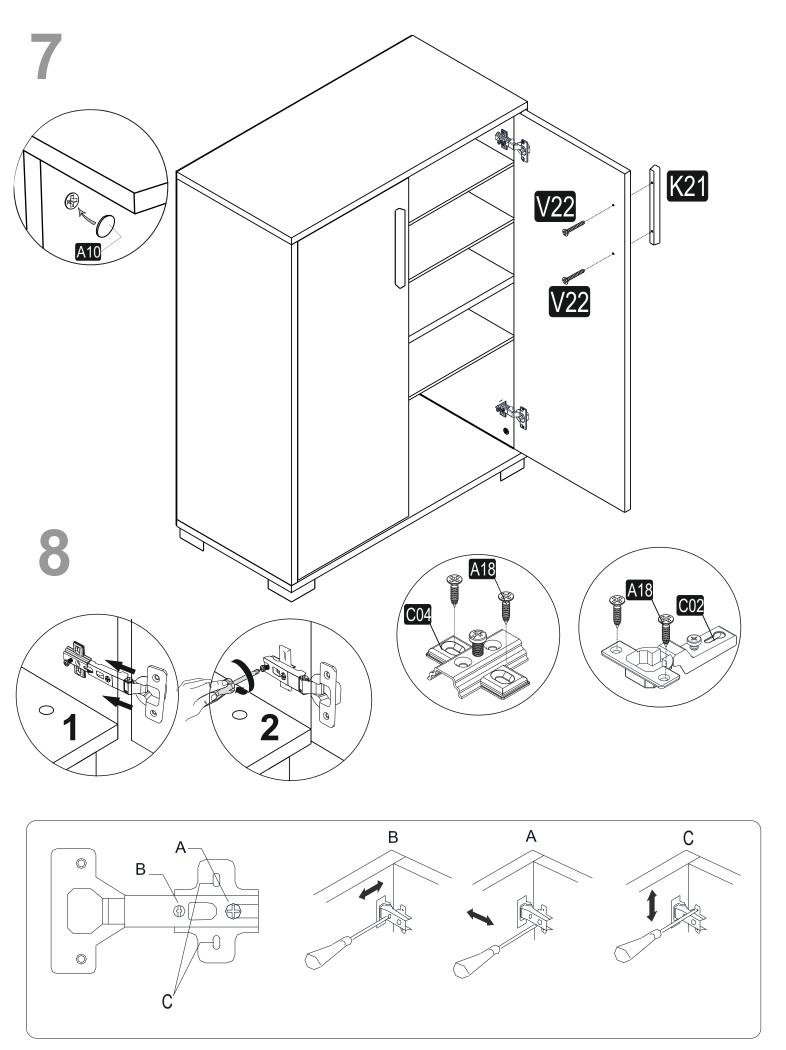

# **ATTENTION!!**

Minifix is the main connection material used in products. Before starting assembly, please check the drawings below.