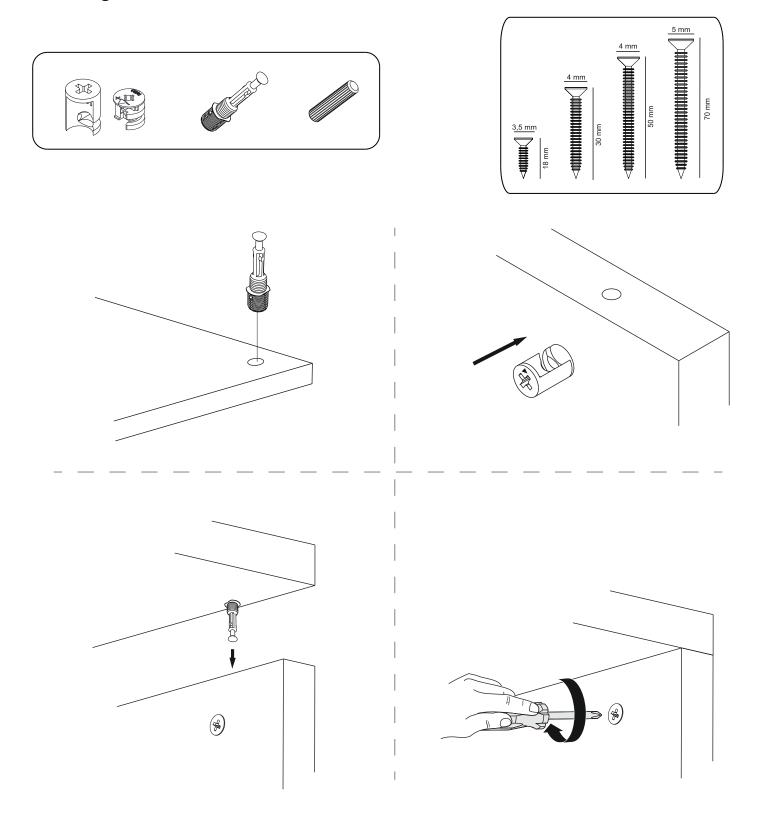

# **ATTENTION!!**

Minifix is the main connection material used in products. Before starting assembly, please check the drawings below.