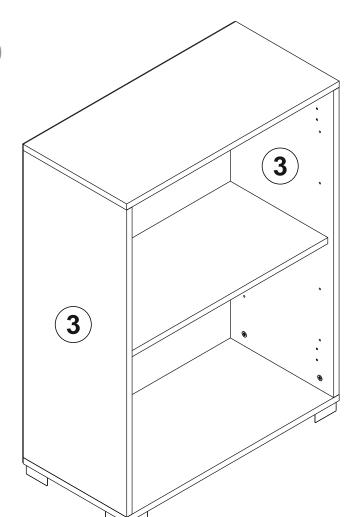

# **ATTENTION!!**

Minifix is the main connection material used in products. Before starting assembly, please check the drawings below.