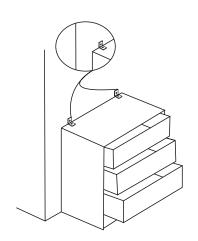

Attention! Using excessive force to the furniture can cause furniture to fall This can damage you both financially and physically. In order to avoid this situation,please use wall mounting fixtures

Before start assembling, please check the whole components and accessories according to the lists. If you bought more than one product, to prevent confusion be sure that you completed the first product. Then start the other product's assembling.