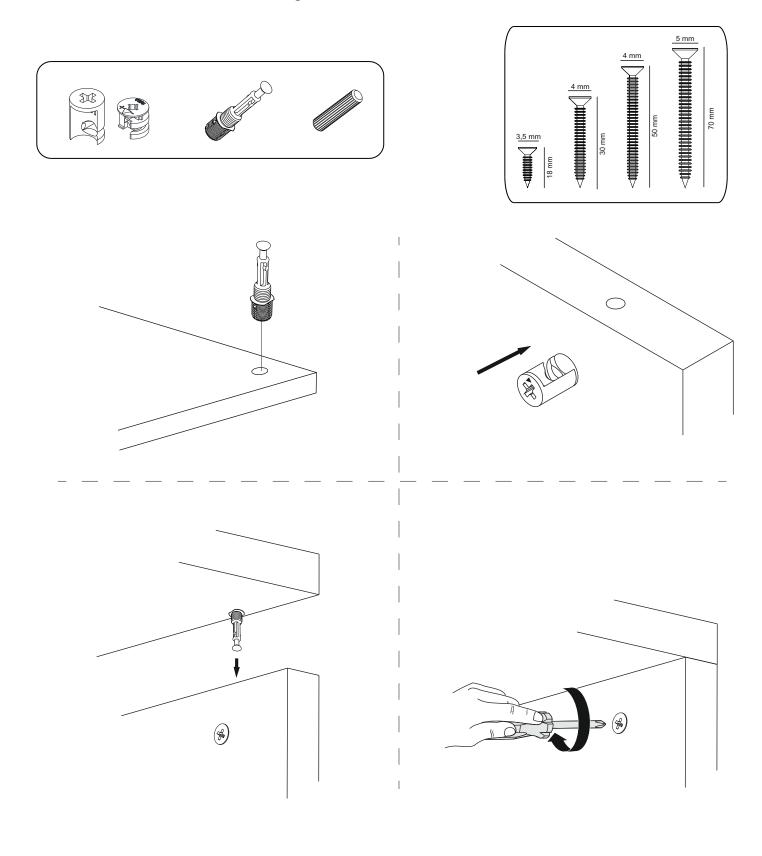

## ATTENTION !!

Minifix is the main connection material used in products. Before starting assembly, please check the drawings below.

2

5

A18

A18