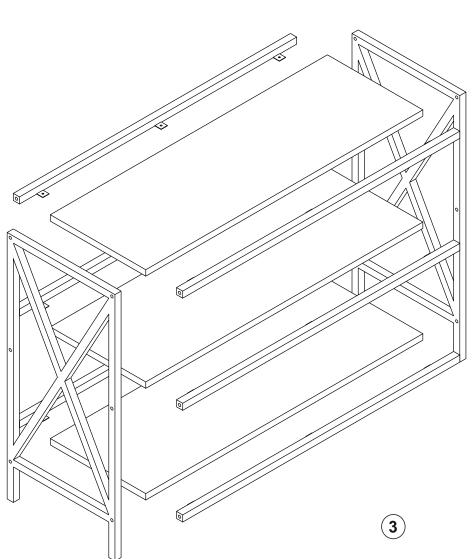

## ATTENTION !!

Minifix is the main connection material used in products. Before starting assembly, please check the drawings below.

2

5

A18

A18