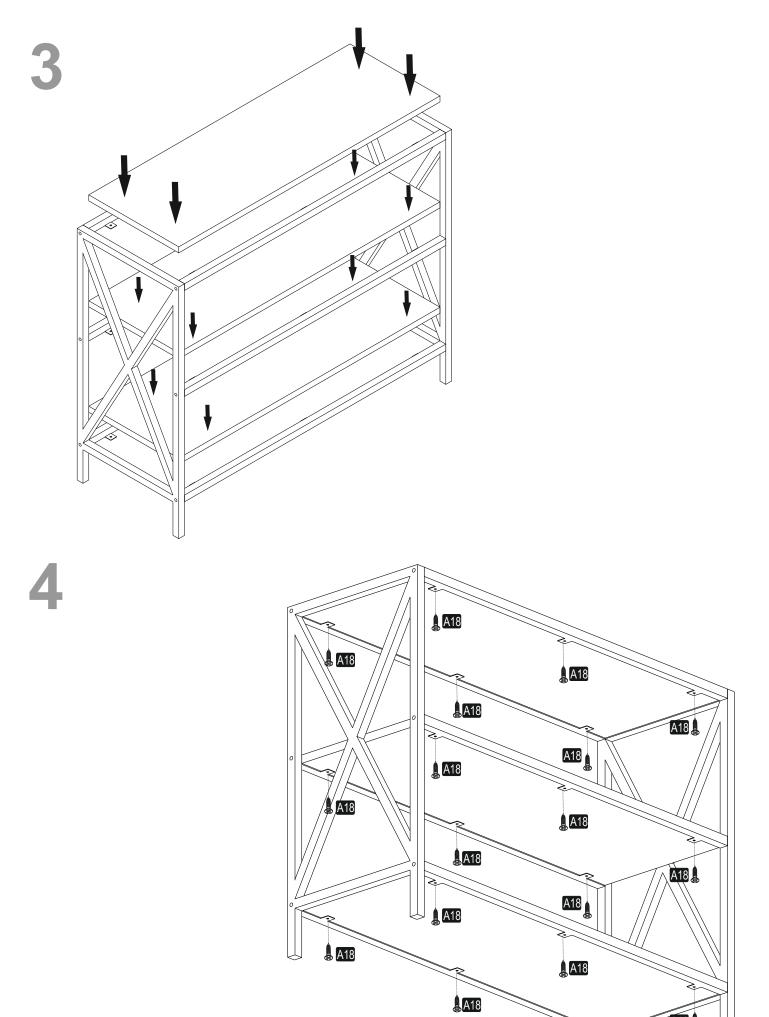

## ATTENTION !!

Minifix is the main connection material used in products. Before starting assembly, please check the drawings below.

2

5

A18

A18