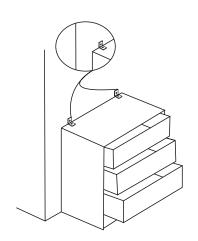

## ATTENTION !!

Minifix is the main connection material used in products. Before starting assembly, please check the drawings below.

2