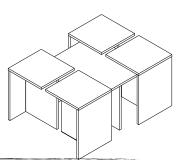

## **ACCESSORY LIST**

| A23 Minifix M10 | A22 M |    | ix G18 | A04      | KVLY | A0          | 6          | 18 mm | A06 | 18 mm     |
|-----------------|-------|----|--------|----------|------|-------------|------------|-------|-----|-----------|
| 30x             |       |    | 30x    |          | 30x  | <b>sy</b> H | $\bigcirc$ | 26x   | KMN |           |
|                 |       |    |        |          |      |             |            |       |     |           |
|                 |       |    |        |          |      |             |            |       |     |           |
|                 |       |    |        |          |      |             |            |       |     |           |
|                 |       |    |        |          |      |             |            |       |     |           |
|                 |       | NO | P      | ART CODE | PIEC | E           | LENGHT     | WID   | НТ  | THICKNESS |
| GENERAL VIEW    |       | 1  |        | 01936.01 | 1    |             | 600        | 60    |     | 18        |
|                 |       | 2  |        | 01936.02 |      |             | 600        | 400   |     | 18        |
|                 |       | 3  |        | 01936.03 |      |             | 580        | 400   |     | 18        |
|                 |       | 4  |        | 01936.04 |      |             | 350        | 35    | 0   | 18        |
|                 |       | 5  |        | 01936.05 | 2    |             | 450        | 35    | 0   | 18        |
|                 |       | 6  |        | 01936.06 | 4    |             | 450        | 33    | 0   | 18        |
|                 |       | 7  |        | 01936.07 | 2    |             | 350        | 35    | 0   | 18        |
|                 |       | 8  |        | 01936.08 | 2    |             | 450        | 35    | 0   | 18        |