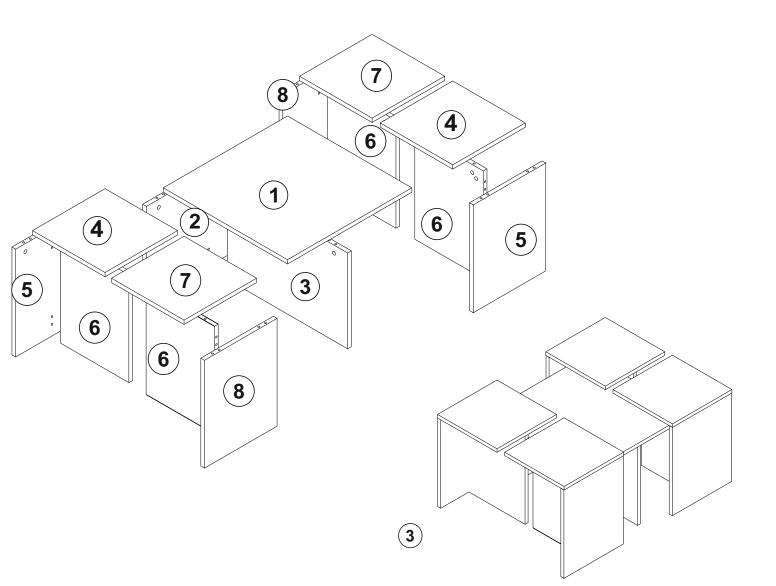

## **ACCESSORY LIST**

| A23 Minifix M10 | A22 M |    | ix G18 | A04      | KVLY | A0          | 6          | 18 mm | A06 | 18 mm     |
|-----------------|-------|----|--------|----------|------|-------------|------------|-------|-----|-----------|
| 30x             |       |    | 30x    |          | 30x  | <b>sy</b> H | $\bigcirc$ | 26x   | KMN |           |
|                 |       |    |        |          |      |             |            |       |     |           |
|                 |       |    |        |          |      |             |            |       |     |           |
|                 |       |    |        |          |      |             |            |       |     |           |
|                 |       |    |        |          |      |             |            |       |     |           |
|                 |       | NO | P      | ART CODE | PIEC | E           | LENGHT     | WID   | НТ  | THICKNESS |
| GENERAL VIEW    |       | 1  |        | 01936.01 | 1    |             | 600        | 60    |     | 18        |
|                 |       | 2  |        | 01936.02 |      |             | 600        | 400   |     | 18        |
|                 |       | 3  |        | 01936.03 |      |             | 580        | 400   |     | 18        |
|                 |       | 4  |        | 01936.04 |      |             | 350        | 35    | 0   | 18        |
|                 |       | 5  |        | 01936.05 | 2    |             | 450        | 35    | 0   | 18        |
|                 |       | 6  |        | 01936.06 | 4    |             | 450        | 33    | 0   | 18        |
|                 |       | 7  |        | 01936.07 | 2    |             | 350        | 35    | 0   | 18        |
|                 |       | 8  |        | 01936.08 | 2    |             | 450        | 35    | 0   | 18        |