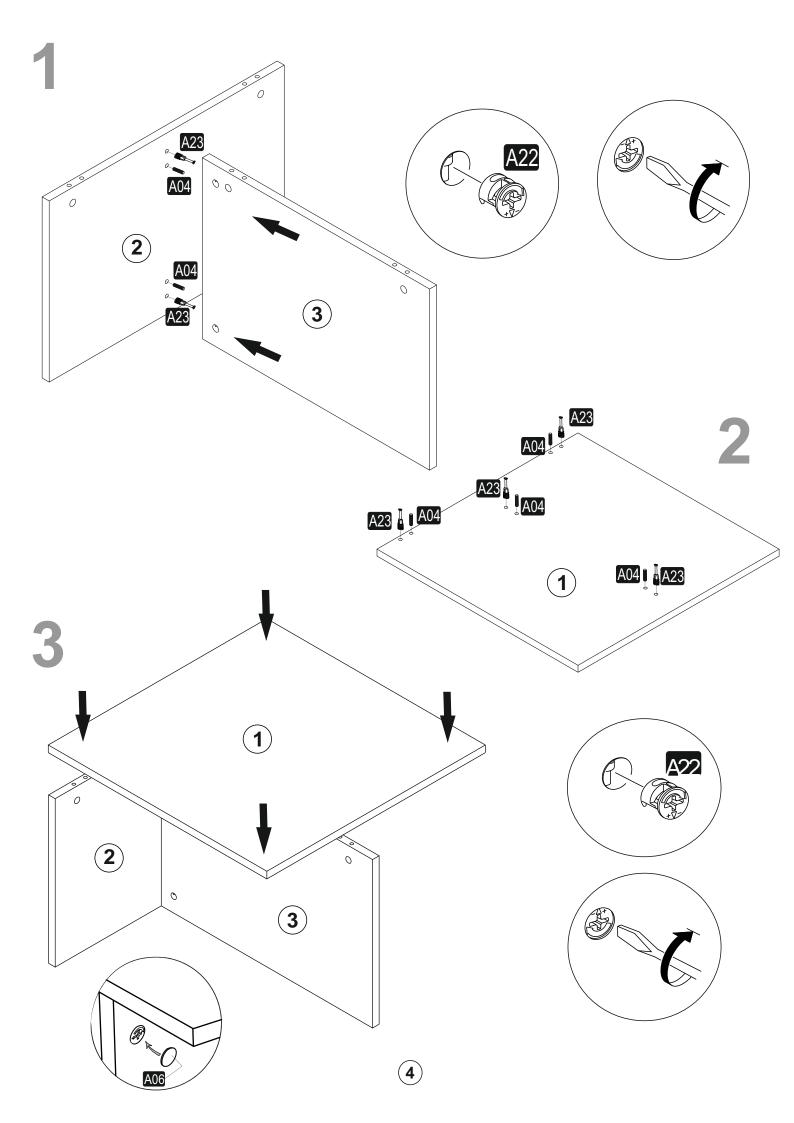

## ATTENTION !!

Minifix is the main connection material used in products. Before starting assembly, please check the drawings below.

2

## **ACCESSORY LIST**

| A23 Minifix M10 | A22 M |    | ix G18 | A04      | KVLY | A0          | 6          | 18 mm | A06 | 18 mm     |
|-----------------|-------|----|--------|----------|------|-------------|------------|-------|-----|-----------|
| 30x             |       |    | 30x    |          | 30x  | <b>sy</b> H | $\bigcirc$ | 26x   | KMN |           |
|                 |       |    |        |          |      |             |            |       |     |           |
|                 |       |    |        |          |      |             |            |       |     |           |
|                 |       |    |        |          |      |             |            |       |     |           |
|                 |       |    |        |          |      |             |            |       |     |           |
|                 |       | NO | P      | ART CODE | PIEC | E           | LENGHT     | WID   | НТ  | THICKNESS |
| GENERAL VIEW    |       | 1  |        | 01936.01 | 1    |             | 600        | 60    |     | 18        |
|                 |       | 2  |        | 01936.02 |      |             | 600        | 400   |     | 18        |
|                 |       | 3  |        | 01936.03 |      |             | 580        | 400   |     | 18        |
|                 |       | 4  |        | 01936.04 |      |             | 350        | 35    | 0   | 18        |
|                 |       | 5  |        | 01936.05 | 2    |             | 450        | 35    | 0   | 18        |
|                 |       | 6  |        | 01936.06 | 4    |             | 450        | 33    | 0   | 18        |
|                 |       | 7  |        | 01936.07 | 2    |             | 350        | 35    | 0   | 18        |
|                 |       | 8  |        | 01936.08 | 2    |             | 450        | 35    | 0   | 18        |