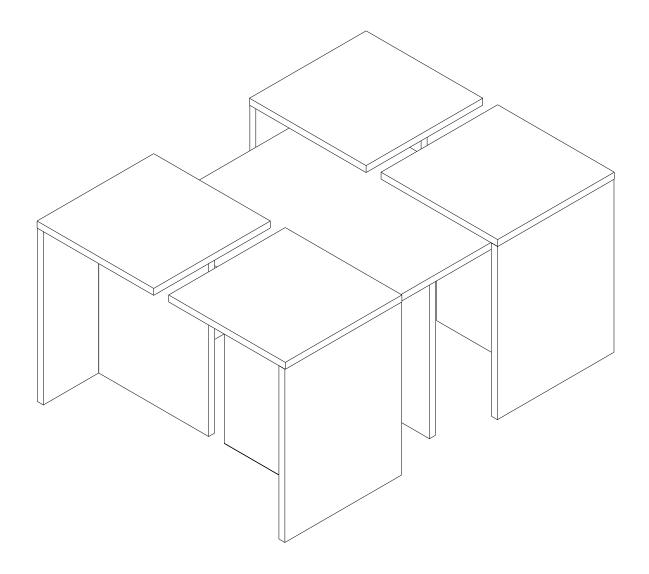

## **ACCESSORY LIST**

| A23 Minifix M10 | A22 M |    | ix G18 | A04      | KVLY | A0          | 6          | 18 mm | A06 | 18 mm     |
|-----------------|-------|----|--------|----------|------|-------------|------------|-------|-----|-----------|
| 30x             |       |    | 30x    |          | 30x  | <b>sy</b> H | $\bigcirc$ | 26x   | KMN |           |
|                 |       |    |        |          |      |             |            |       |     |           |
|                 |       |    |        |          |      |             |            |       |     |           |
|                 |       |    |        |          |      |             |            |       |     |           |
|                 |       |    |        |          |      |             |            |       |     |           |
|                 |       | NO | P      | ART CODE | PIEC | E           | LENGHT     | WID   | НТ  | THICKNESS |
| GENERAL VIEW    |       | 1  |        | 01936.01 | 1    |             | 600        | 60    |     | 18        |
|                 |       | 2  |        | 01936.02 |      |             | 600        | 400   |     | 18        |
|                 |       | 3  |        | 01936.03 |      |             | 580        | 400   |     | 18        |
|                 |       | 4  |        | 01936.04 |      |             | 350        | 35    | 0   | 18        |
|                 |       | 5  |        | 01936.05 | 2    |             | 450        | 35    | 0   | 18        |
|                 |       | 6  |        | 01936.06 | 4    |             | 450        | 33    | 0   | 18        |
|                 |       | 7  |        | 01936.07 | 2    |             | 350        | 35    | 0   | 18        |
|                 |       | 8  |        | 01936.08 | 2    |             | 450        | 35    | 0   | 18        |