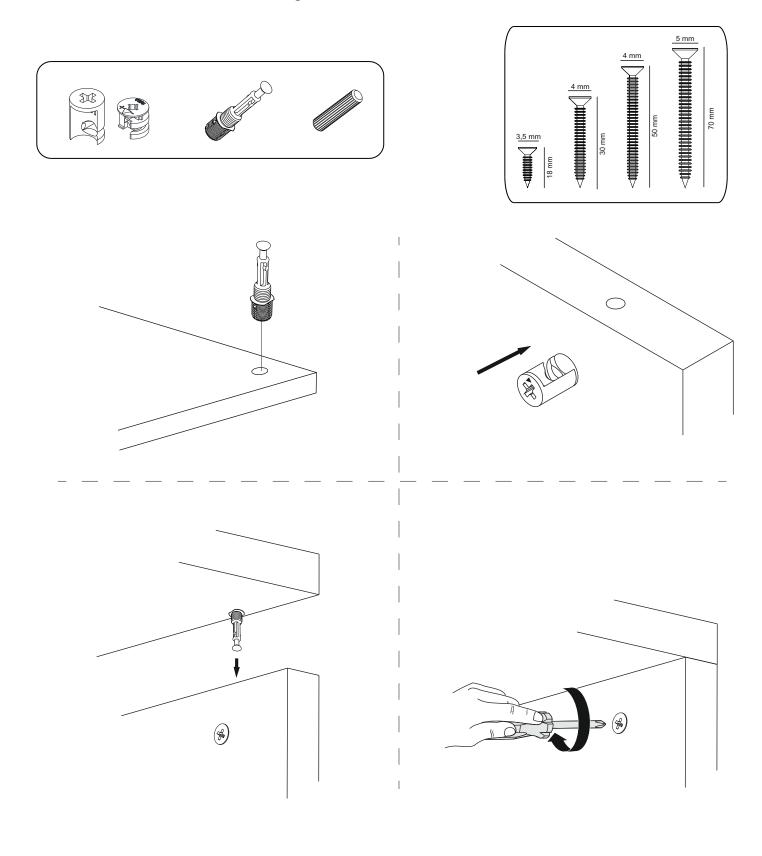

## ATTENTION !!

Minifix is the main connection material used in products. Before starting assembly, please check the drawings below.

2

## **ACCESSORY LIST**

| A23 Minifix M10 | A22 M |    | ix G18 | A04      | KVLY | A0          | 6          | 18 mm | A06 | 18 mm     |
|-----------------|-------|----|--------|----------|------|-------------|------------|-------|-----|-----------|
| 30x             |       |    | 30x    |          | 30x  | <b>sy</b> H | $\bigcirc$ | 26x   | KMN |           |
|                 |       |    |        |          |      |             |            |       |     |           |
|                 |       |    |        |          |      |             |            |       |     |           |
|                 |       |    |        |          |      |             |            |       |     |           |
|                 |       |    |        |          |      |             |            |       |     |           |
|                 |       | NO | P      | ART CODE | PIEC | E           | LENGHT     | WID   | НТ  | THICKNESS |
| GENERAL VIEW    |       | 1  |        | 01936.01 | 1    |             | 600        | 60    |     | 18        |
|                 |       | 2  |        | 01936.02 |      |             | 600        | 400   |     | 18        |
|                 |       | 3  |        | 01936.03 |      |             | 580        | 400   |     | 18        |
|                 |       | 4  |        | 01936.04 |      |             | 350        | 35    | 0   | 18        |
|                 |       | 5  |        | 01936.05 | 2    |             | 450        | 35    | 0   | 18        |
|                 |       | 6  |        | 01936.06 | 4    |             | 450        | 33    | 0   | 18        |
|                 |       | 7  |        | 01936.07 | 2    |             | 350        | 35    | 0   | 18        |
|                 |       | 8  |        | 01936.08 | 2    |             | 450        | 35    | 0   | 18        |