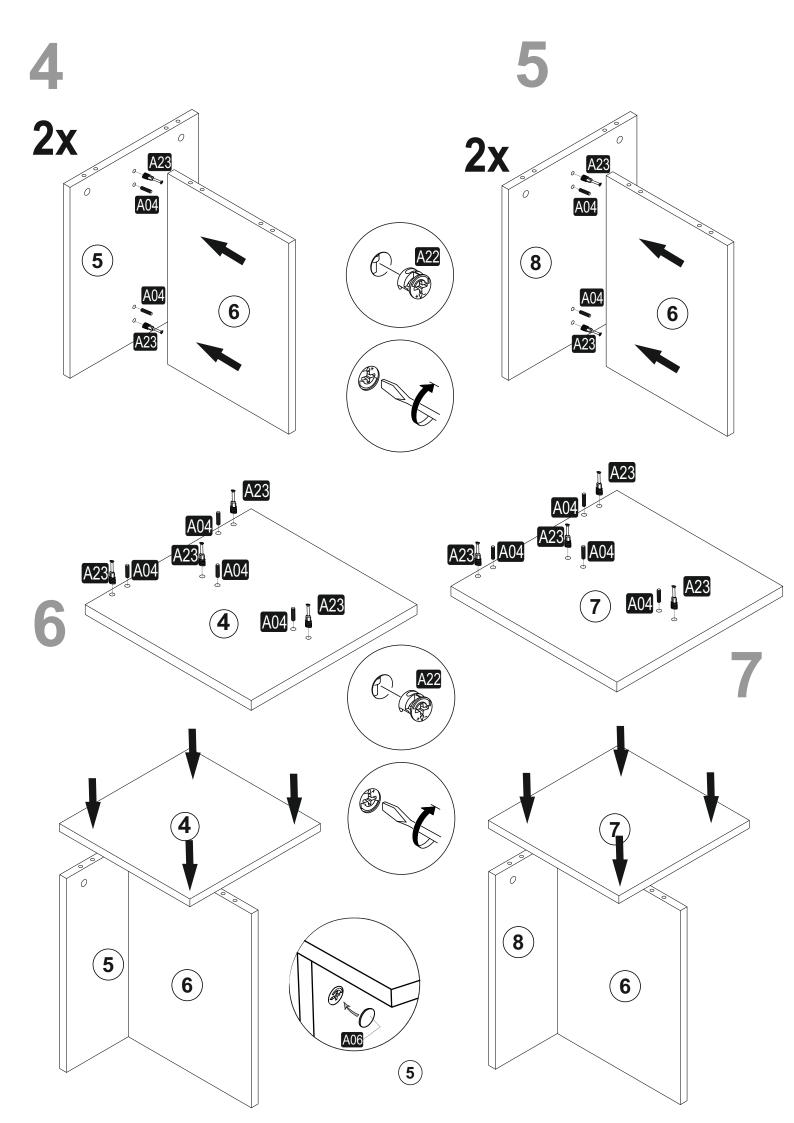

## ATTENTION !!

Minifix is the main connection material used in products. Before starting assembly, please check the drawings below.

2

## **ACCESSORY LIST**

| A23 Minifix M10 | A22 M |    | ix G18 | A04      | KVLY | A0          | 6          | 18 mm | A06 | 18 mm     |
|-----------------|-------|----|--------|----------|------|-------------|------------|-------|-----|-----------|
| 30x             |       |    | 30x    |          | 30x  | <b>sy</b> H | $\bigcirc$ | 26x   | KMN |           |
|                 |       |    |        |          |      |             |            |       |     |           |
|                 |       |    |        |          |      |             |            |       |     |           |
|                 |       |    |        |          |      |             |            |       |     |           |
|                 |       |    |        |          |      |             |            |       |     |           |
|                 |       | NO | P      | ART CODE | PIEC | E           | LENGHT     | WID   | НТ  | THICKNESS |
| GENERAL VIEW    |       | 1  |        | 01936.01 | 1    |             | 600        | 60    |     | 18        |
|                 |       | 2  |        | 01936.02 |      |             | 600        | 400   |     | 18        |
|                 |       | 3  |        | 01936.03 |      |             | 580        | 400   |     | 18        |
|                 |       | 4  |        | 01936.04 |      |             | 350        | 35    | 0   | 18        |
|                 |       | 5  |        | 01936.05 | 2    |             | 450        | 35    | 0   | 18        |
|                 |       | 6  |        | 01936.06 | 4    |             | 450        | 33    | 0   | 18        |
|                 |       | 7  |        | 01936.07 | 2    |             | 350        | 35    | 0   | 18        |
|                 |       | 8  |        | 01936.08 | 2    |             | 450        | 35    | 0   | 18        |