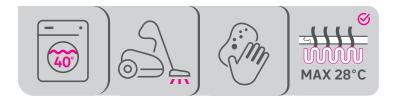

**Easy care:** vacuum regularly and wash stains with a sponge or a washing machine (40° maximum). Professional cleaning if necessary. This rug is compatible with underfloor heating.