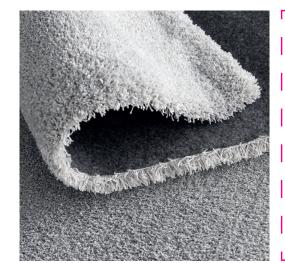

## **TONY**

The TONY rug is ideal for decorating your room and creating a warm atmosphere.

Often placed in front of the sofa, under the coffee table, in a bedroom or dressing room, it can also be used to delimit spaces. It is a key element of your decoration to highlight your furniture or bring a touch of originality in a room.

Its timeless style and trendy colours will fit perfectly into your interior. Choose among the different colours and sizes available to match your rug to your decoration.

**Easy care:** vacuum regularly and wash stains with a sponge or a washing machine (40° maximum). Professional cleaning if necessary. This rug is compatible with underfloor heating.