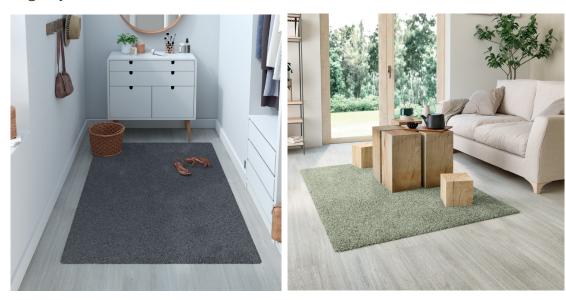

## **TONY**

The TONY rug is ideal for decorating your room and creating a warm atmosphere.

Often placed in front of the sofa, under the coffee table, in a bedroom or dressing room, it can also be used to delimit spaces. It is a key element of your decoration to highlight your furniture or bring a touch of originality in a room.

Its timeless style and trendy colours will fit perfectly into your interior. Choose among the different colours and sizes available to match your rug to your decoration.